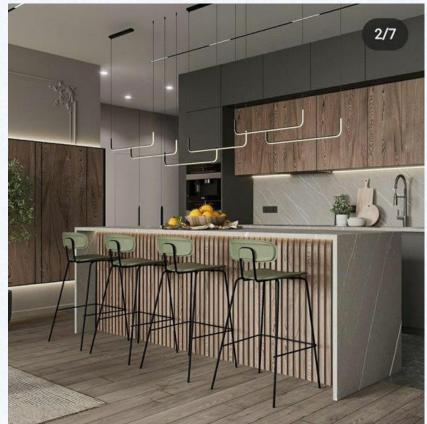

#### **MODULAR KITCHEN**

WARDROBES

DOOR FRAMES

MODULAR FURNITURE

**LUXURY DOORS** 

OFFICE FURNITURE

NOIDA BUILDWELL DESIGNS MODULAR KITCHENS THAT ARE BOTH UNIQUE AND ELEGANT. MODULAR KITCHENS ARE CRUCIAL FROM A DESIGN VIEWPOINT AND DESIGNED EFFECTIVELY WITH HOME DECORATION IN MIND, AND ARE VIEWED AS AN INTEGRAL ASPECT OF CONTEMPORARY DAY HOMES DUE TO THEIR KEY FEATURES