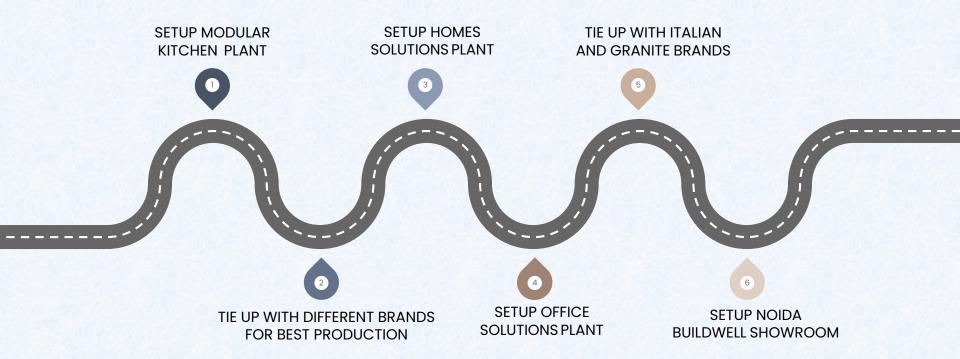

# **ROAD MAP**

NOIDA BUILDWELL WILL DELIVER HOME AND OFFICE FURNITURE MORE THAN 2 LACS IN NEXT 5 YEARS.