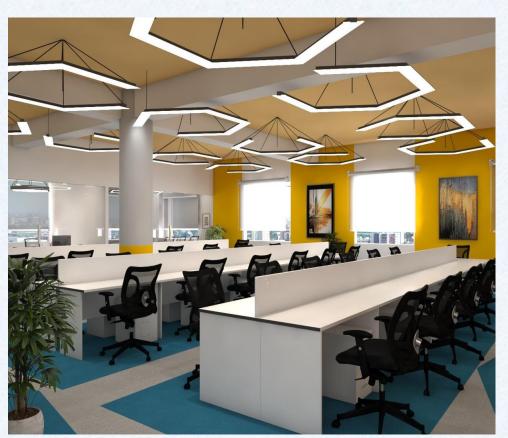

#### **FURNITURE AND OFFICE WORK STATION**

NOIDA BUILDWELL IS ONE OF THE LEADING OFFICE WORKSTATION MANUFACTURERS BASED IN NOIDA. WE ARE KNOWN FOR CREATING CLASSY AND COMFORTABLE WORKSTATIONS ACCORDING TO YOUR PREFERENCES AND CHOICES. WE ALSO SPECIALIZE IN CREATING EXCITING AND DIFFERENT WORKSPACE LAYOUT THAT SOLELY REFLECTS THE LIVING STYLE AND ATTITUDE OF YOUR COMPANY. OUR EVERY PRODUCT COMES WITH A WARRANTY AND EASY INSTALLMENT PROCESS

#### **OFFICE WORK STATION AND FURNITURE**