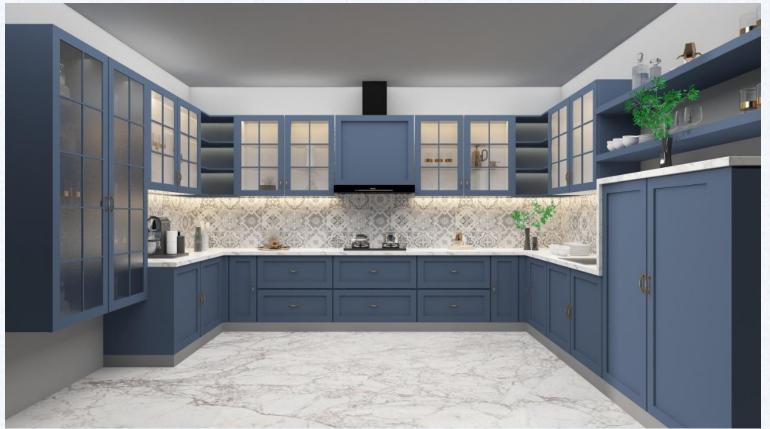

#### **MODULAR KITCHEN**

WARDROBES

DOOR FRAMES

MODULAR FURNITURE

**LUXURY DOORS** 

OFFICE FURNITURE

NOIDA BUILDWELL DESIGNS MODULAR KITCHENS THAT ARE BOTH UNIQUE AND ELEGANT. MODULAR KITCHENS ARE CRUCIAL FROM A DESIGN VIEWPOINT AND DESIGNED EFFECTIVELY WITH HOME DECORATION IN MIND, AND ARE VIEWED AS AN INTEGRAL ASPECT OF CONTEMPORARY DAY HOMES DUE TO THEIR KEY FEATURES