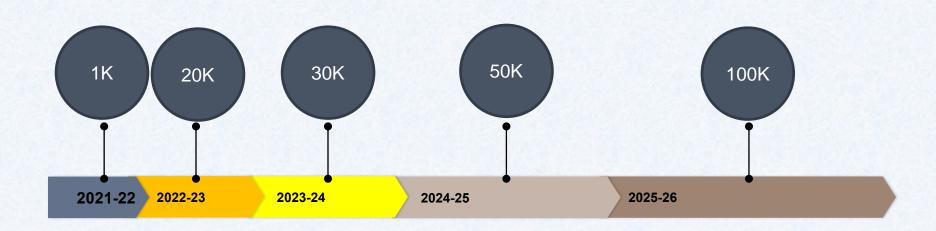

# **ROAD MAP**

NOIDA BUILDWELL WILL DELIVER HOME AND OFFICE FURNITURE MORE THAN 2 LACS IN NEXT 5 YEARS.